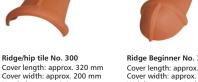

No 302/303 Cover length: approx. 330 mm Cover width: approx. 200 mm Weight: approx. 3,5/3,4 kg

Needed: approx. 3.0 pro m

Weight: approx. 2,9 kg

Ridge/hip tile No. 3000 Cover length: approx. 385 mm Cover width: approx. 275 mm Needed: approx. 2,7 pro m Weight: approx. 5,0 kg