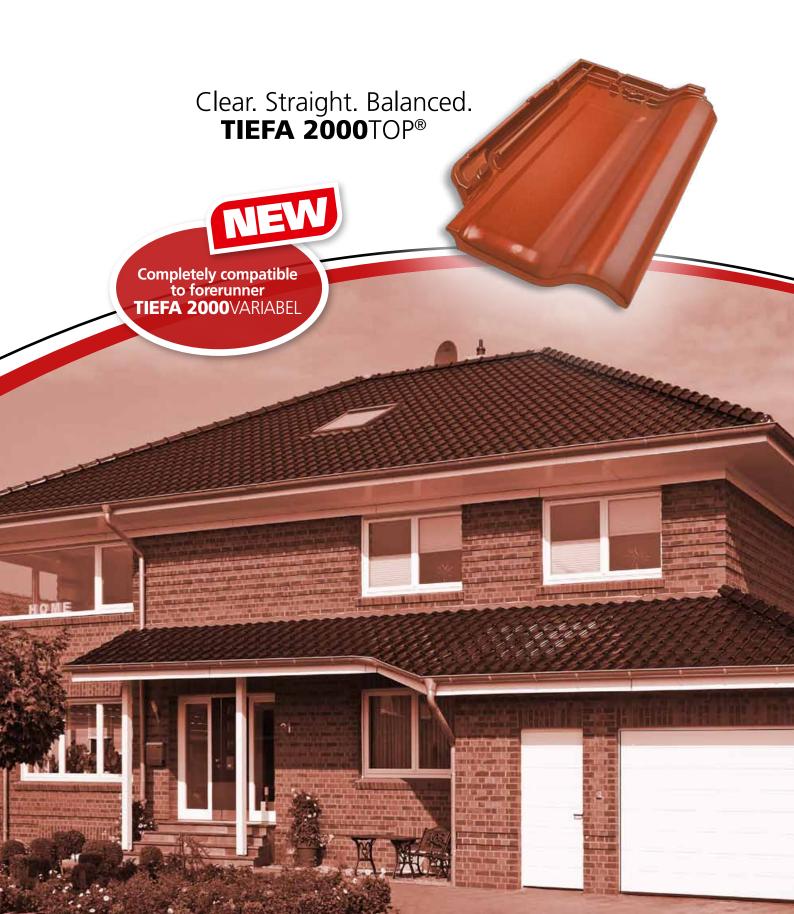

# TIEFA 2000TOP®

#### TIEFA 2000TOP®

Clear. Straight. Balanced. Plays it safe.

Dimensions: approx. 420 x 255 mm Covering length: approx. 340–360 mm Covering width: approx. 200 mm Required: from approx. 14.1 pcs/m² Weight per pc.: approx. 3.4 kg Minimum roof pitch: 12° with sub-roof Regulation roof pitch: 22°

#### **TIEFA 2000**TOP®: Flat Roof Tile - Newest Generation

- Optimized rain tightness
- More discreet appearance through enlarging the trough in relation to the brim
- Completely compatible to the forerunner Tiefa 2000Variabel
- Increased covering clearance of up to 20 mm
- Unchanged variety of colours
- Perpetuation of the popular tile shape and proportion
- Extensive range of accessories
- Consistent implementation of the requirements from the technical regulation 12-2012