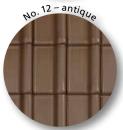

# Natural Fngobes Matt surface finsh

Sinter Engobes Semi-gloss surface finish

With expressive colours and distinctive surface finishes, you have many possibilities for realising your design ideas. In addition to warm earth and red shades and eye-catching greys and blacks, the Tiefa 2000Top® is also available in the varied, mottled finish "rustique".

#### **Natural Engobes**

An engobe made of natural minerals is applied to the dried clay tile before firing. This fine clay slurry allows natural earth-coloured tones. During firing the engobe forms a permanent bond with the clay tile creating a lively nuanced interplay of colours.

#### **Sinter Engobes**

Engobes are refined by the addition of glass particles. The surface is significantly harder and therefore less sensitive to mechanical shocks and scratches. Besides the denser surface has a dirt repellent effect similar to a glaze. Our Sinter Engobes are vapour permeable and characteristically semi-glossy.