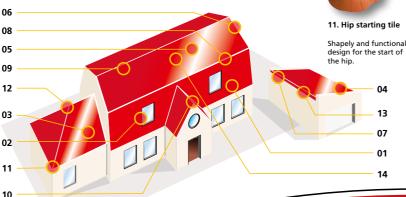

#### **Original Laumans clay tile roof**

The illustrations below show which areas of the roof a ceramic solution is best for. Only the allceramic roof, from the eaves to the ridge, guarantees the unmistakable overall performance of a Laumans clay tile roof.

01. Ventilation tile

Additional surface ventilation in the eaves and ridge area and for roof structures.

Width compensation for existing roofs or to cover roof structures and windows.

03. Ventilation pipe

Rain-tight ventilation for bathrooms and air outlet conduits above the roof. Also available as an antenna tile.

Left-hand finish for ascending masonry or roof windows.

05. Ridge inlay

Technical and visual improvement of the seat of the ridge tile in the

Visually compact finish to the side roof plane and protection for the roof connection against driving rain.

07. Shed roof tile

Finishing tile for all penthouse roofs. With 90° angle as a standard accessory. Other shapes on the request of the

The shaped tile for creating mansard roofs or other creative roof shapes according to the requirements of the

Perfect finishing tile for secure coverage of adjacent roof planes on the ridge and hip.

ending tile

Elegant ridge formation as a starting and ending tile.

All-ceramic covering of the transition between the ridge and hip. Suitable for roof pitches of 18 - 50°.

12. Hip cap

13. Universal shed

Universal cover with finishing tiles.

14. Solar connection tile

Accessory tile for solar systems for penetration of the connection cable and pipework.