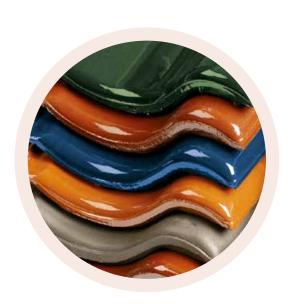

## **Show Your Colours.** Make A Statement. Use The Possibilities.

# Natural Fngobes Matt surface finsh

Sinter Engobes Semi-gloss surface finish

With expressive colours and distinctive surface finishes, you have many possibilities for realising your design ideas. In addition to warm earth and red shades and eye-catching greys and blacks, the Tiefa 2000Top® is also available in the varied, mottled finish "rustique".

Effectively express your aesthetic perspective. Guarantee the harmonious overall character of your house.

\*noble glaze