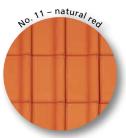

# Natural Fngobes Matt surface finsh

Sinter Engobes Semi-gloss surface finish

With expressive colours and distinctive surface finishes, you have many possibilities for realising your design ideas. In addition to warm earth and red shades and eye-catching greys and blacks, the Tiefa 2000Top® is also available in the varied, mottled finish "rustique".

#### Natural red

Only fired clay tiles can be called "natural red". The appearance of this colour can vary, which produces an animated roof appearance.