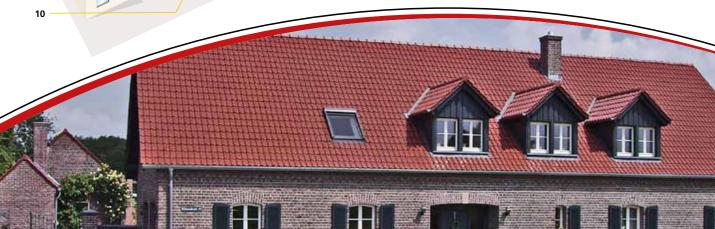

### The genuine Laumans clay tile roof

Make your roof a piece of lasting value. Use the Tiefa 2000Top® wide range of colours and accessories to make your roof an individual masterpiece. The Laumans clay roof tile is a natural building material, crafted from clay in an ecologically optimised process, allowing you to invest with a good conscience. It distinguishes itself by its enormous durability, resisting all environmental influences and UV-radiation. Furthermore it is completely recycable. A genuine Laumans clay tile roof connects you to nature.

You can rely on it. In all situations.

The Tiefa 2000TOP® is a modern flat roof tile for the highest standards. With its discreet flap, it gives the roof surface a linear and harmonious appearance. The effect is a smooth, even effect, which forms a perfect unit with your house with its soft transitions between light and shadow. It is predestined for single and two-family houses due to its classical shape. Its well-balanced proportions create a coherent overall appearance for your house. In contrast to many large tiles, the Tiefa 2000TOP® has a light visual effect and has to be cut far less often when forming detail features.