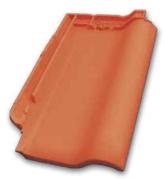

#### TIEFA 2000TOP®

Clear. Straight. Balanced. Plays it safe.

Dimensions: approx. 420 x 255 mm Covering length: approx. 340–360 mm Covering width: approx. 200 mm Required: from approx. 14.1 pcs/m² Weight per pc.: approx. 3.4 kg Minimum roof pitch: 12° with sub-roof Regulation roof pitch: 22°

#### **TIEFA 2000**TOP®: Flat Roof Tile - Newest Generation

- Optimized rain tightness
- More discreet appearance through enlarging the trough in relation to the brim
- Completely compatible to the forerunner Tiefa 2000Variabel
- Increased covering clearance of up to 20 mm
- Unchanged variety of colours
- Perpetuation of the popular tile shape and proportion
- Extensive range of accessories
- Consistent implementation of the requirements from the technical regulation 12-2012