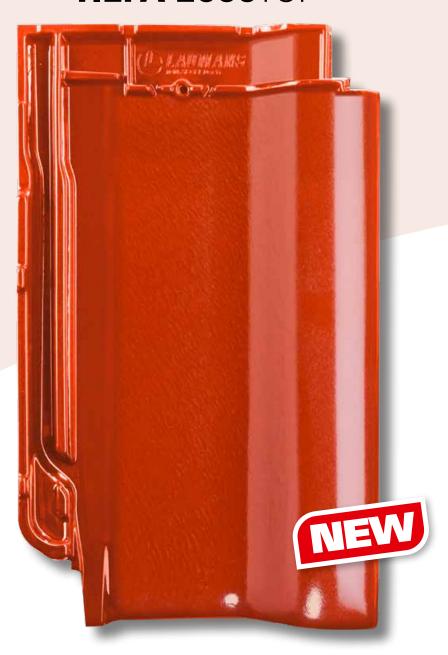

#### **TIEFA 2000**TOP®: Flat Roof Tile - Newest Generation

- Optimized rain tightness
- More discreet appearance through enlarging the trough in relation to the brim
- Completely compatible to the forerunner Tiefa 2000Variabel
- Increased covering clearance of up to 20 mm
- Unchanged variety of colours
- Perpetuation of the popular tile shape and proportion
- Extensive range of accessories
- Consistent implementation of the requirements from the technical regulation 12-2012

You can rely on it. In all situations.

The Tiefa 2000TOP® is a modern flat roof tile for the highest standards. With its discreet flap, it gives the roof surface a linear and harmonious appearance. The effect is a smooth, even effect, which forms a perfect unit with your house with its soft transitions between light and shadow. It is predestined for single and two-family houses due to its classical shape. Its well-balanced proportions create a coherent overall appearance for your house. In contrast to many large tiles, the Tiefa 2000TOP® has a light visual effect and has to be cut far less often when forming detail features.

#### All advantages on your side

The Tiefa 2000TOP® was designed for the highest safety on flat roofs. The intensive interlocking in the four-tile corner (four-way covering) and its special interlocking joint system (deep joint) make it extremely secure against driving rain, blowing snow and wind suction. Additionally, its variable lath tolerance hugely simplifies handling of the tiles and gives it a "certain something", which makes it unbeatable for covering roofs on existing battens. Tiefa 2000TOP® – the renovation tile.