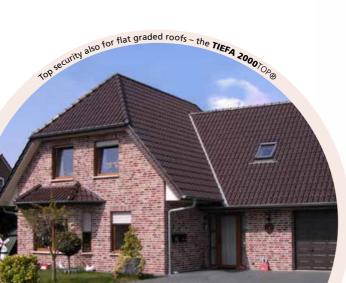

# A Compelling Case: A Flat Roof Tile Not Only For Flat Graded Roofs.

You can rely on it. In all situations.

The Tiefa 2000TOP® is a modern flat roof tile for the highest standards. With its discreet flap, it gives the roof surface a linear and harmonious appearance. The effect is a smooth, even effect, which forms a perfect unit with your house with its soft transitions between light and shadow. It is predestined for single and two-family houses due to its classical shape. Its well-balanced proportions create a coherent overall appearance for your house. In contrast to many large tiles, the Tiefa 2000TOP® has a light visual effect and has to be cut far less often when forming detail features.

#### All advantages on your side

The Tiefa 2000TOP® was designed for the highest safety on flat roofs. The intensive interlocking in the four-tile corner (four-way covering) and its special interlocking joint system (deep joint) make it extremely secure against driving rain, blowing snow and wind suction. Additionally, its variable lath tolerance hugely simplifies handling of the tiles and gives it a "certain something", which makes it unbeatable for covering roofs on existing battens. Tiefa 2000TOP® – the renovation tile.