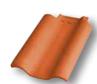

#### TIEFA 2000TOP®

Clear. Straight. Balanced. Plays it safe.

Dimensions: approx. 420 x 255 mm Covering length: approx. 340–360 mm Covering width: approx. 200 mm Required: from approx. 14.1 pcs/m² Weight per pc.: approx. 3.4 kg Minimum roof pitch: 12° with sub-roof Regulation roof pitch: 22°

#### **TIEFA 2000**TOP®: Flat Roof Tile - Newest Generation

- Optimized rain tightness
- More discreet appearance through enlarging the trough in relation to the brim
- Completely compatible to the forerunner Tiefa 2000Variabel
- Increased covering clearance of up to 20 mm
- Unchanged variety of colours
- Perpetuation of the popular tile shape and proportion
- Extensive range of accessories
- Consistent implementation of the requirements from the technical regulation 12-2012