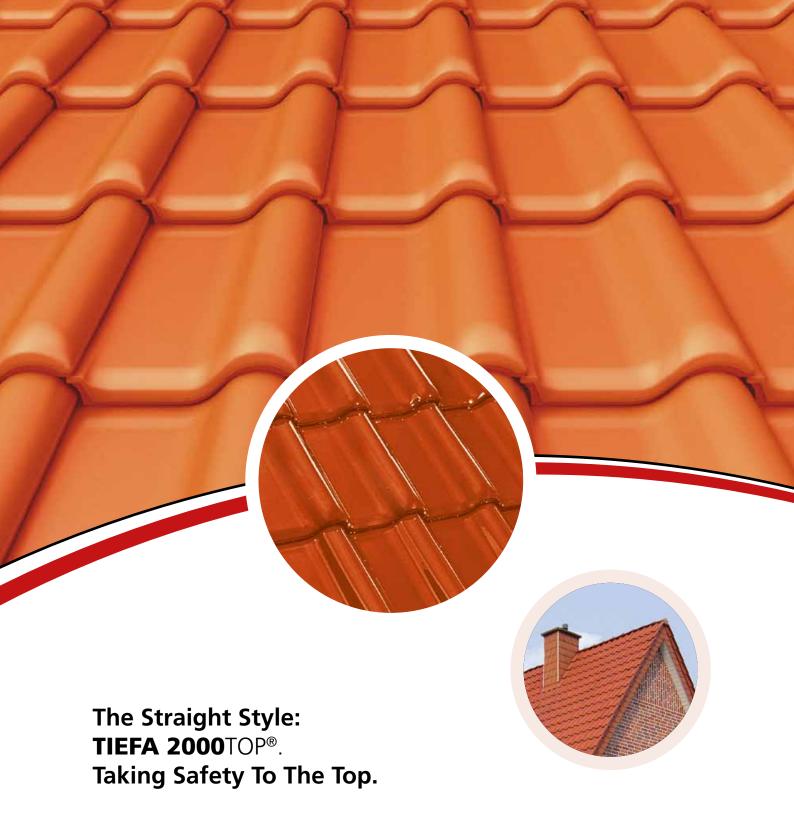

# TIEFA 2000TOP®

#### TIEFA 2000TOP®

Clear. Straight. Balanced. Plays it safe.

Dimensions: approx. 420 x 255 mm Covering length: approx. 340–360 mm Covering width: approx. 200 mm Required: from approx. 14.1 pcs/m² Weight per pc.: approx. 3.4 kg Minimum roof pitch: 12° with sub-roof Regulation roof pitch: 22°

You can rely on it. In all situations.

The Tiefa 2000TOP® is a modern flat roof tile for the highest standards. With its discreet flap, it gives the roof surface a linear and harmonious appearance. The effect is a smooth, even effect, which forms a perfect unit with your house with its soft transitions between light and shadow. It is predestined for single and two-family houses due to its classical shape. Its well-balanced proportions create a coherent overall appearance for your house. In contrast to many large tiles, the Tiefa 2000TOP® has a light visual effect and has to be cut far less often when forming detail features.

#### All advantages on your side

The Tiefa 2000TOP® was designed for the highest safety on flat roofs. The intensive interlocking in the four-tile corner (four-way covering) and its special interlocking joint system (deep joint) make it extremely secure against driving rain, blowing snow and wind suction. Additionally, its variable lath tolerance hugely simplifies handling of the tiles and gives it a "certain something", which makes it unbeatable for covering roofs on existing battens. Tiefa 2000TOP® – the renovation tile.