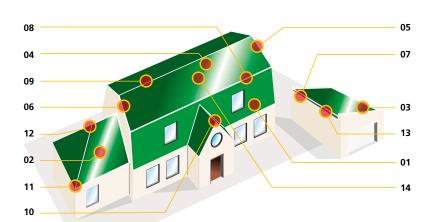

#### Original Laumans clay tile roof

The illustrations below show which areas of the roof a ceramic solution is best for. Only the all-ceramic roof, from the eaves to the ridge, guarantees the unmistakable overall performance of a Laumans clay tile roof.

#### 01. Ventilation tile

Additional surface ventilation in the eaves and ridge area and for roof structures.

#### 02. Ventilation pipe

Rain-tight ventilation for bathrooms and air outlet conduits above the roof. Also available as an antenna tile.

#### 03. Double brim tile

Left-hand finish for ascending masonry or roof windows.

#### 04. Under-ridge ventilation tile

Technical and visual improvement of the seat of the ridge tile in the

#### 05. Verge tile

Visually compact finish to the side roof plane and protection for the roof connection against driving rain.

#### 06. Verge tile (exterior baulk)

Verge tiles are available for the left and the right hand roof weathering.

#### 07. Shed roof tile

Finishing tile for all penthouse roofs. With 90° angle as a standard accessory. Other shapes on the request of the

#### 08. Mansard tile

The accessory for creating mansard roofs or other creative roof shapes according to the requirements of the roofer.

#### 09. Ridge tile no. 1000

Perfect finishing tile for secure coverage of adjacent roof planes on the ridge and hip.

#### 10. Ridge starting/ ending tile

Elegant ridge formation as a starting and ending tile.

#### 11. Hip starting tile

Shapely and functional design for the start of the hip.

More accessories

and solar energy use.

Of course you can obtain more non-ceramic accessories from Laumans for functional aspects like storm safety, snow guarding

#### 12. Hip cap

All-ceramic covering of the transition between the ridge and hip. Suitable for roof pitches of 18–50°.

#### 13. Universal shed roof tile

Universal cover with finishing tiles.