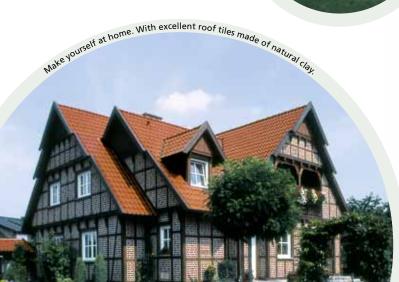

#### Every roof is unique

With a Laumans clay tile roof you put your trust in one of the oldest building materials: clay. Make use of the knowledge and experience from millennia and protect your values with a high-quality roof. Create healthy and comfortable living conditions.

Clay is an all natural ressource. Only the four basic elements fire, water, earth and air are needed to create this traditional and still trend-setting building material.

No matter if you have extensive architectural ambitions or more cost-effective building plans – a Laumans clay tile roof is always the right choice. Functional reliability meets pure aesthetics.

Like no other
The IdealVariabel
conjures up – with its
S-line shape reminiscent of
the traditional hollow tile – a matchless interaction of light and shadow on
your roof. With its distinctive curved
profile it produces an even wave appearance, which gives your house that
unmistakable, elegant character.