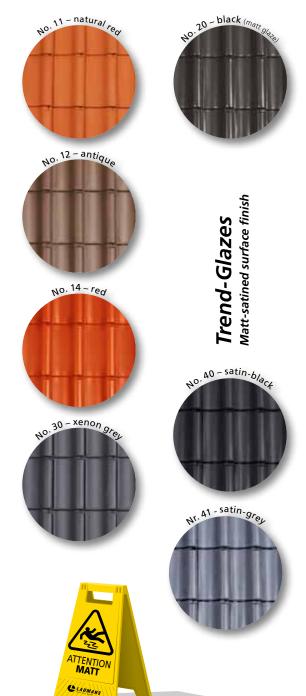

## The Freedom Of Variety. Colours And Finishes.

# Natural Engobes Matt surface finsh

Sinter Engobes Semi-gloss surface finish

Brilliant Glazes
High-gloss surface finish

With unmistakable surface finishes and expressive colours, you get the exact roof you desire. That's a promise.

Just give your creativity free reign. Whether classic antique, in modern semi-gloss black or an elegant high-gloss shade of green – all the vivid colours and finishes emphasise the overall architecture with their characterful interplay of light and shadow. For the individual appearance of your house.

#### **Trend Glazes**

Regarding their surface quality the Trend-Glaze matches the Brilliant-Glaze: the smooth finish results in a dirt repellent effect, while the hard surface imparts robustness to the tile. As for the optic impression both glazes are quite different regarding shine. The satin surface of the Trend-Glaze reduces more than 90% of light reflections. For an intentionally matt visual appearance.