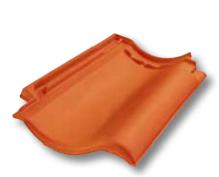

Like no other
The IdealVariabel
conjures up – with its
S-line shape reminiscent of
the traditional hollow tile – a matchless interaction of light and shadow on
your roof. With its distinctive curved
profile it produces an even wave appearance, which gives your house that
unmistakable, elegant character.

#### Simply ideal: technology

The fact that the protective function and safety of your roof come before beauty is clear in the **Ideal**Variabel. It lies serenely and safely with its broad contact surface and the pronounced suspension lug on the lath. The intensive four-way covering of the **Ideal**Variabel in the four-tile corner gives the tile surfaces additional stability and makes them extremely secure in wind and storms. The double interlocking ring joint keeps out driving rain and blowing snow. And does this for roofs with a pitch from 16°.