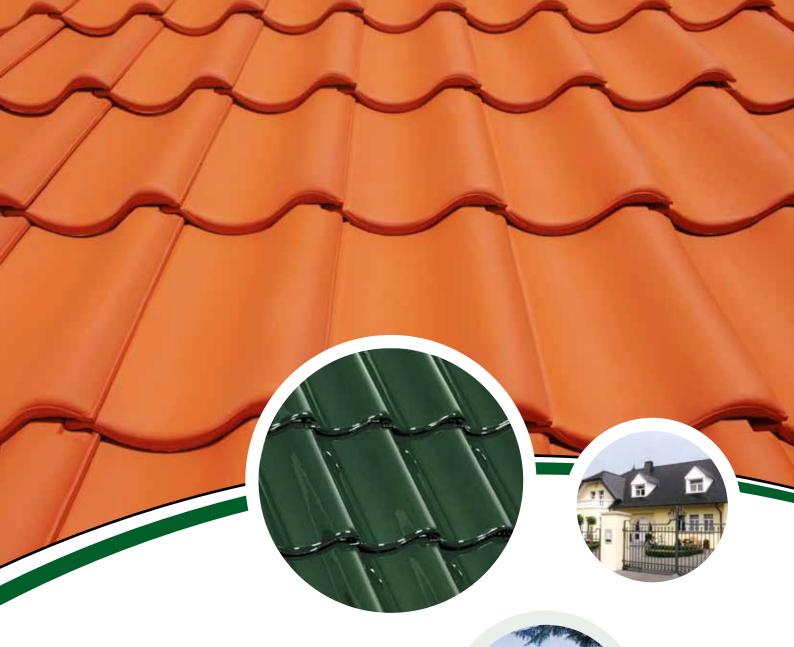

# Natural Engobes Matt surface finsh

Sinter Engobes Semi-gloss surface finish

Brilliant Glazes
High-gloss surface finish

With unmistakable surface finishes and expressive colours, you get the exact roof you desire. That's a promise.

Just give your creativity free reign. Whether classic antique, in modern semi-gloss black or an elegant high-gloss shade of green – all the vivid colours and finishes emphasise the overall architecture with their characterful interplay of light and shadow. For the individual appearance of your house.

#### Natural red

Only fired clay tiles can be called "natural red". The appearance of this colour can vary, which produces an animated roof appearance.