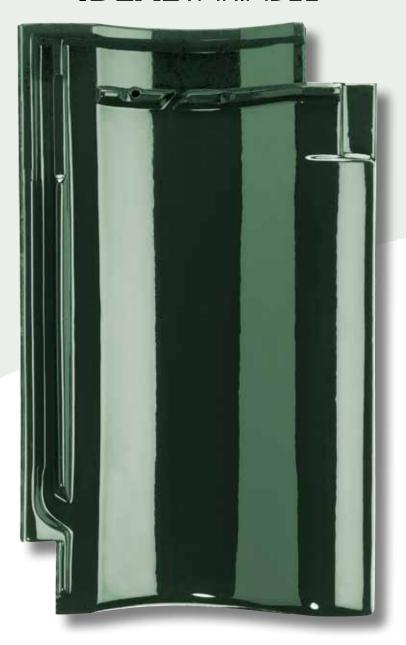

Like no other
The IdealVariabel
conjures up – with its
S-line shape reminiscent of
the traditional hollow tile – a matchless interaction of light and shadow on
your roof. With its distinctive curved
profile it produces an even wave appearance, which gives your house that
unmistakable, elegant character.

#### Simply ideal: technology

The fact that the protective function and safety of your roof come before beauty is clear in the **Ideal**Variabel. It lies serenely and safely with its broad contact surface and the pronounced suspension lug on the lath. The intensive four-way covering of the **Ideal**Variabel in the four-tile corner gives the tile surfaces additional stability and makes them extremely secure in wind and storms. The double interlocking ring joint keeps out driving rain and blowing snow. And does this for roofs with a pitch from 16°.