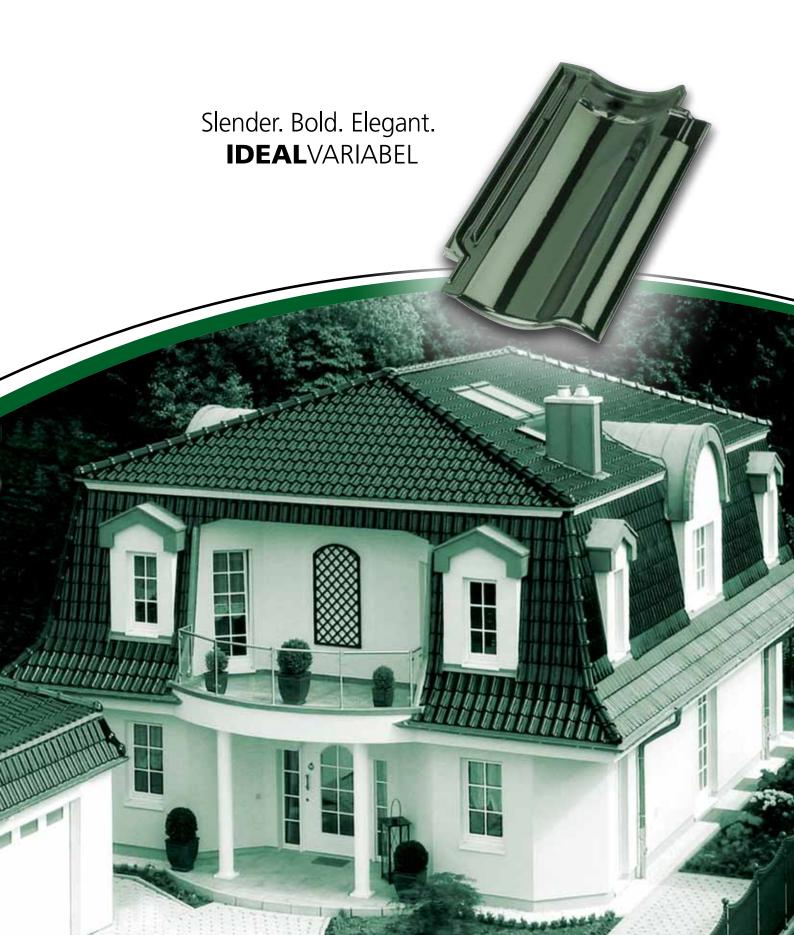

## **IDEAL**VARIABEL

IDEALVARIABEL
Slender. Bold. Elegant. The subtle difference.

Dimensions: approx. 415 x 250 mm
Covering length: approx. 330–345 mm
Covering width: approx. 204 mm
Required: from approx. 14.2 pcs/m²
Weight per pc.: approx. 3.4 kg
Minimum roof pitch: 16° with sub-roof
Regulation roof pitch: 22°
Packet content: 280 pcs on euro pallet

Like no other
The IdealVariabel
conjures up – with its
S-line shape reminiscent of
the traditional hollow tile – a matchless interaction of light and shadow on
your roof. With its distinctive curved
profile it produces an even wave appearance, which gives your house that
unmistakable, elegant character.