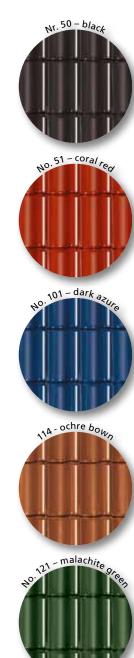

## The Freedom Of Variety. Colours And Finishes.

# Natural Engobes Matt surface finsh

Sinter Engobes Semi-gloss surface finish

Brilliant Glazes
High-gloss surface finish

With unmistakable surface finishes and expressive colours, you get the exact roof you desire. That's a promise.

Just give your creativity free reign. Whether classic antique, in modern semi-gloss black or an elegant high-gloss shade of green – all the vivid colours and finishes emphasise the overall architecture with their characterful interplay of light and shadow. For the individual appearance of your house.

#### Natural red

Only fired clay tiles can be called "natural red". The appearance of this colour can vary, which produces an animated roof appearance.

#### Natural Engobes

An engobe made of natural minerals is applied to the dried clay tile before firing. This fine clay slurry allows natural earth-coloured tones. During firing the engobe forms a permanent bond with the clay tile creating a lively nuanced interplay of colours.

#### Sinter Engobes

Engobes are refined by the addition of glass particles. The surface is significantly harder and therefore less sensitive to mechanical shocks and scratches. Besides the denser surface has a dirt repellent effect similar to a glaze. Our Sinter Engobes are vapour permeable and characteristically semi-glossy.

#### **Brilliant Glazes**

Glazes are ceramic surface finishes giving a vivid, glassy high-gloss look to the clay tile after the firing process. The shimmering hues of different intensity ensure a natural interplay of colours. We consciously call this look "nuanced" since every clay tile turns out unique.